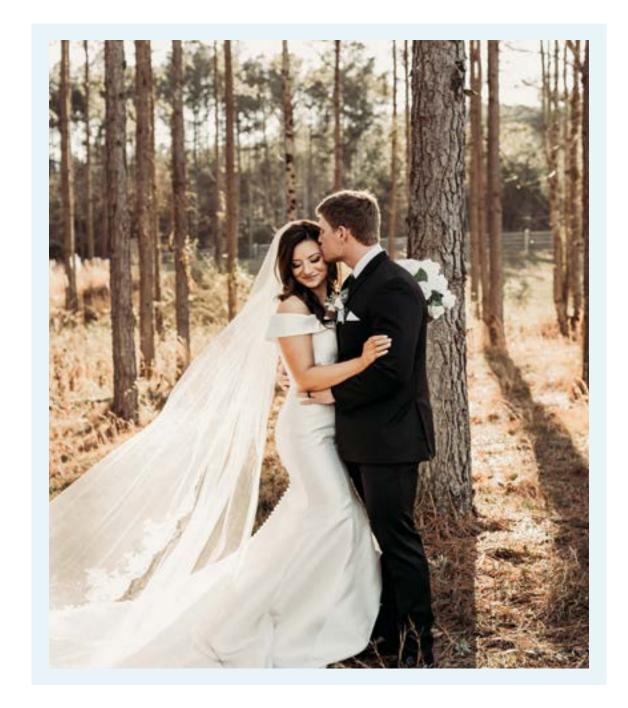

# Melcome

ircle B, located in Tunnel Hill, Georgia, is washed in white and nestled among beautiful pine trees, giving you the sophisticated venue of your dreams! Circle B features grand double staircases, a bridal suite, grooms' dressing quarters, and more.

### White-Mashed Beauty

relaxing environment - the photo opportunities are endless!