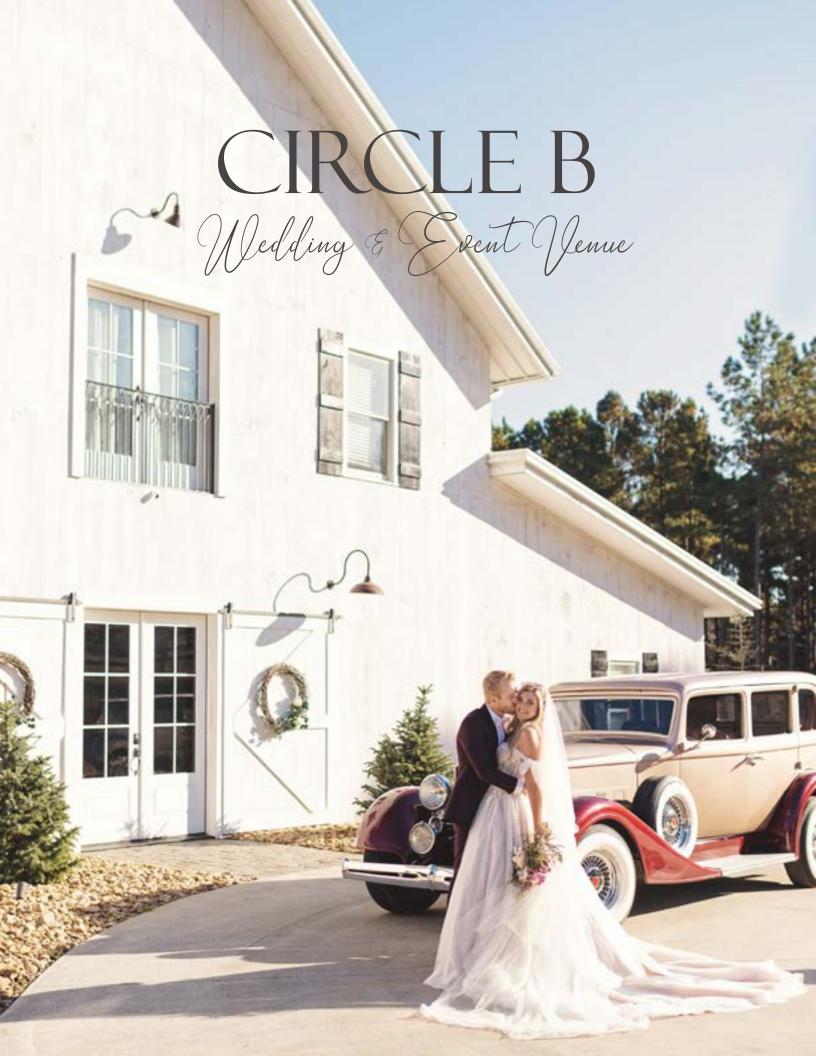

# Melcome

ircle B, located in Tunnel Hill, Georgia, is washed in white and nestled among beautiful pine trees, giving you the sophisticated venue of your dreams! Circle B features grand double staircases, a bridal suite, grooms' dressing quarters, and more.

### Untage Uehicles

et us whisk you away in the most spectacular send-off you and your guests have ever seen. Choose a getaway car from our fleet of vintage vehicles. You've planned personal touches for every aspect of your wedding, so why not add a little you into your transportation?